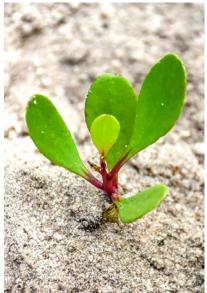

#### **Ceriops tagal**

Swahili name: Mkandaa Common name: Yellow mangrove

Flowers

LAMU MANGROVE RESTORATION CALENDAR

Seeds/Propagules

Natural Seedling

Potted Seedling

Nursery