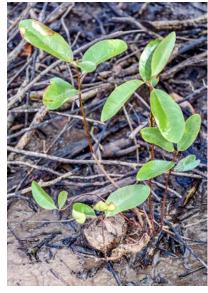

## Xylocarpus granatum

Swahili name: Mkomafi Common name: Cannonball mangrove

Buds

Flowers

Fruits

Natural Seedlings

Potted Seedling

Nursery non-existent in Lamu at time of publishing the Mangrove Calendar.