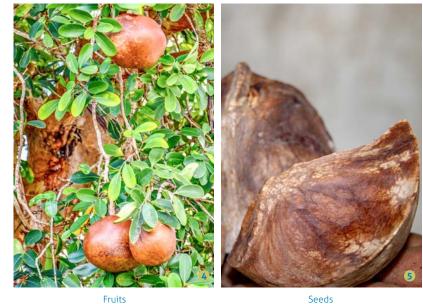

## Xylocarpus granatum

Swahili name: Mkomafi Common name: Cannonball mangrove

Buds

Flowers

Fruits

Natural Seedlings

Potted Seedling

Nursery non-existent in Lamu at time of publishing the Mangrove Calendar.