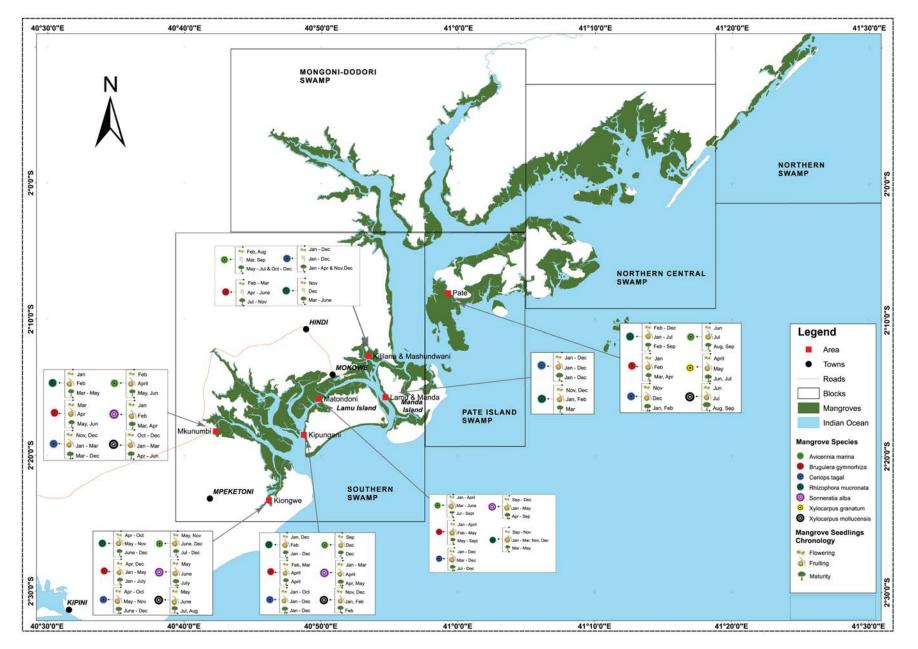

#### LAMU MANGROVE SPECIES SEEDLING SEASONS

## **Table summary**

Lamu Mangrove Species Seedling Seasons

| AREA      | SPECIES                               | SEEDLING<br>STATUS   | SEASON                                   |
|-----------|---------------------------------------|----------------------|------------------------------------------|
| Mkunumbi  | Sonneratia alba                       | Flowering            | January                                  |
|           |                                       | Fruiting             | February                                 |
|           |                                       | Maturity             | March; Ápril                             |
|           | Rhizophora mucronata                  | Flowering            | January                                  |
|           |                                       | Fruiting             | February                                 |
|           |                                       | Maturity             | March-May                                |
|           | Bruguiera gymnorrhiza                 | Flowering            | March                                    |
|           | 0 0,                                  | Fruiting             | April                                    |
|           |                                       | Maturity             | May; June                                |
|           | Ceriops tagal                         | Flowering            | November; December                       |
|           |                                       | Fruiting             | January - March                          |
|           |                                       | Maturity             | March - December                         |
|           | Avicennia marina                      | Flowering            | February                                 |
|           | · · · · · · · · · · · · · · · · ·     | Fruiting             | April                                    |
|           |                                       | Maturity             | May; June                                |
|           | Xylocarpus mollucensis                | Flowering            | October - December                       |
|           | · · · · · · · · · · · · · · · · · · · | Fruiting             | January - March                          |
|           |                                       | Maturity             | April-June                               |
| Kiongwe   | Sonneratia alba                       | Flowering            | May                                      |
|           |                                       | Fruiting             | June                                     |
|           |                                       | Maturity             | July                                     |
|           | Rhizophora mucronata                  | Flowering            | April - October                          |
|           | Kinzophora macronata                  | Fruiting             | May-November                             |
|           |                                       | Maturity             | June - December                          |
| -         | Bruguiera gymnorrhiza                 | Flowering            | April; December                          |
|           | brugulera gymnormiza                  | Fruiting             | January - May                            |
|           |                                       | Maturity             | January - July                           |
|           | Ceriops tagal                         | Flowering            | April - October                          |
|           | Cerrops tagat                         | Fruiting             | May-November                             |
|           |                                       | Maturity             | June - December                          |
|           | Avicennia marina                      | Flowering            | May; November                            |
|           | Avicennia marma                       | Fruiting             | June; December                           |
|           |                                       | Maturity             | July - December                          |
| Kipungani | Xylocarpus mollucensis                | Flowering            | May                                      |
|           | Aylocalpus mollucensis                |                      | June                                     |
|           |                                       | Fruiting<br>Maturity |                                          |
|           | Sonneratia alba                       | Flowering            | July; August<br>January - March          |
|           | Souneratia atda                       |                      | April                                    |
|           |                                       | Fruiting<br>Maturity |                                          |
|           |                                       |                      | April; May                               |
|           | Rhizophora mucronata                  | Flowering            | December; January                        |
|           |                                       | Fruiting             | February                                 |
|           |                                       | Maturity             | December - January                       |
|           | Bruguiera gymnorrhiza                 | Flowering            | February; March                          |
|           |                                       | Fruiting             | April                                    |
|           |                                       | Maturity             | April                                    |
|           | Ceriops tagal                         | Flowering            | January - October                        |
|           |                                       | Fruiting             | January - December<br>January - December |
|           |                                       | Maturity             | January - December                       |
|           | Avicennia marina                      | Flowering            | September                                |
|           |                                       |                      |                                          |
|           |                                       | Fruiting<br>Maturity | December<br>December                     |