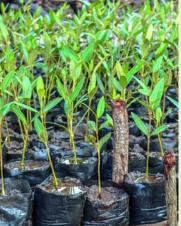

#### Rhizophora mucronata

Swahili name: Mkoko Common name: Red Mangrove

Trees

Flowers

Seed/Propagule

Potted Seedlings

Nursery

AMU MANGROVE RESTORATION CALENDAR