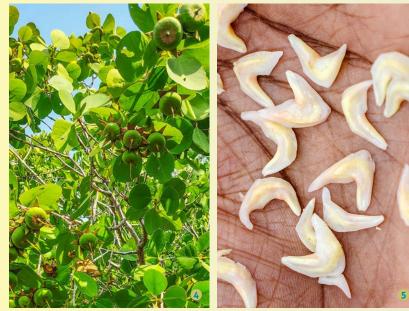

## Xylocarpus granatum

Swahili name: Mkomafi Common name: Cannonball mangrove

Buds

Flowers

Fruits

Natural Seedlings

Potted Seedling

Nursery non-existent in Lamu at time of publishing the Mangrove Calendar.