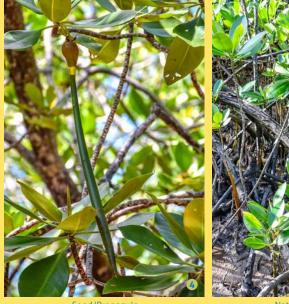

#### Rhizophora mucronata

Swahili name: Mkoko Common name: Red Mangrove

Trees

Flowers

Seed/Propagule

Potted Seedlings

Nursery

AMU MANGROVE RESTORATION CALENDAR