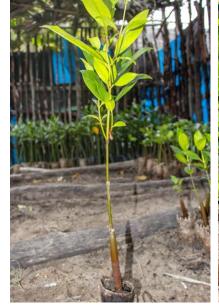

#### Rhizophora mucronata

Swahili name: Mkoko Common name: Red Mangrove

Trees

Flowers

Seed/Propagule

Potted Seedlings

Nursery

AMU MANGROVE RESTORATION CALENDAR