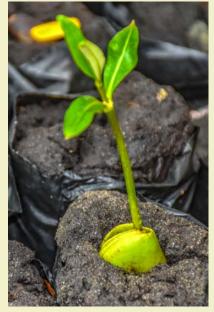

## Bruguiera gymnorrhiza

Swahili name: Muia Common name: Orange mangrove

Buds

Flowers

Seed/Propagule

Natural Seedlings

Potted Seedling

Nursery