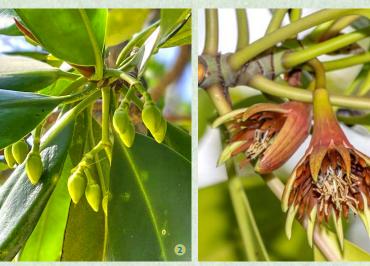

## Bruguiera gymnorrhiza

Swahili name: Muia Common name: Orange mangrove

Buds

Flowers

Seed/Propagule

Natural Seedlings

Potted Seedling

Nursery