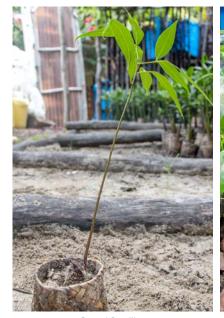

## Xylocarpus granatum

Swahili name: Mkomafi Common name: Cannonball mangrove

Buds

Flowers

Fruits

Natural Seedlings

Potted Seedling

Nursery non-existent in Lamu at time of publishing the Mangrove Calendar.