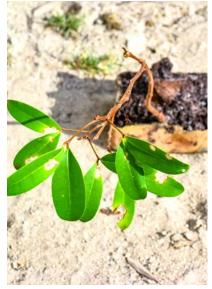

## Xylocarpus granatum

Swahili name: Mkomafi Common name: Cannonball mangrove

Buds

Flowers

Fruits

Natural Seedlings

Potted Seedling

Nursery non-existent in Lamu at time of publishing the Mangrove Calendar.