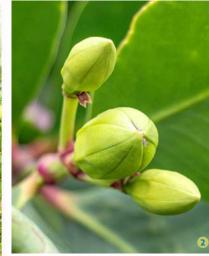

## Bruguiera gymnorrhiza

Swahili name: Muia Common name: Orange mangrove

Buds

Flowers

Seed/Propagule

Natural Seedlings

Potted Seedling

Nursery