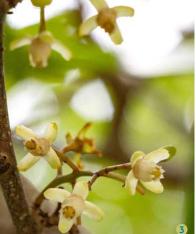

## Xylocarpus granatum

Swahili name: Mkomafi Common name: Cannonball mangrove

Buds

Flowers

Fruits

Natural Seedlings

Potted Seedling

Nursery non-existent in Lamu at time of publishing the Mangrove Calendar.

## *Xylocarpus mollucensis*

Swahili name: Mkomafi dume Common name: Cedar mangrove

Buds

Flowers

Fruits

Potted Seedling

AMU MANGROVE RESTORATION CALENDAR