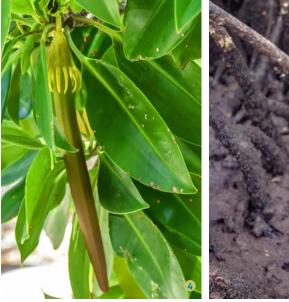

#### Rhizophora mucronata

Swahili name: Mkoko Common name: Red Mangrove

Trees

Flowers

Seed/Propagule

Potted Seedlings

Nursery

AMU MANGROVE RESTORATION CALENDAR