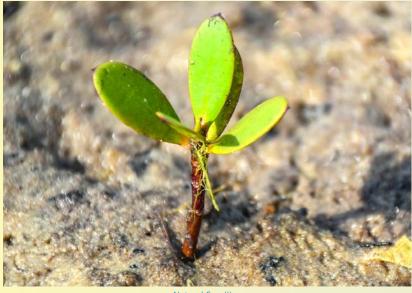

This Lamu Mangrove Restoration Calendar is more than just days and months. It's a journey of restoration; a guide to all mangrove stakeholders, and those fascinated by them, to increase their knowledge of and awareness on Lamu's mangroves. The mangrove species are sequenced according to their natural zonation, from the sea to land, that is beginning with *Sonneratia alba* and ending with the *Xylocarpus* species. All species are also numbered to depict the reproduction from tree to seeds. This guide, therefore, aims to build on the ongoing mangrove restoration efforts in the Lamu *Archipelago*.