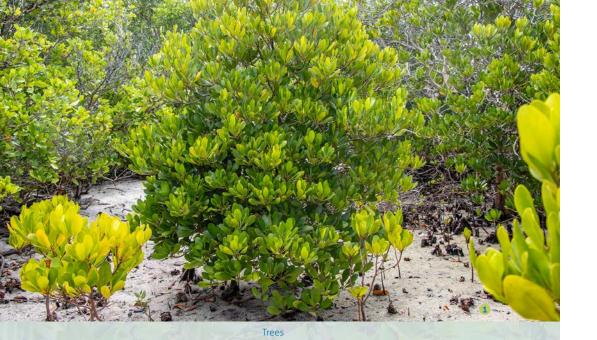

## Bruguiera gymnorrhiza

Swahili name: Muia Common name: Orange mangrove

Buds

Flowers

Seed/Propagule

Natural Seedlings

Potted Seedling

Nursery