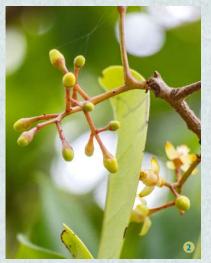

## Xylocarpus granatum

Swahili name: Mkomafi Common name: Cannonball mangrove

Buds

Flowers

Fruits

Natural Seedlings

Potted Seedling

Nursery non-existent in Lamu at time of publishing the Mangrove Calendar.