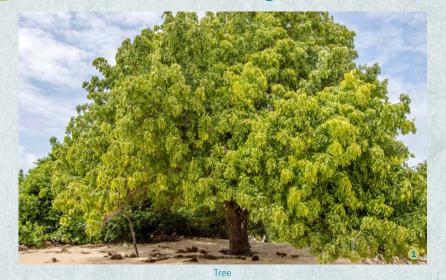

## Xylocarpus granatum

Swahili name: Mkomafi Common name: Cannonball mangrove

Buds

Flowers

Fruits

Natural Seedlings

Potted Seedling

Nursery non-existent in Lamu at time of publishing the Mangrove Calendar.

Tree