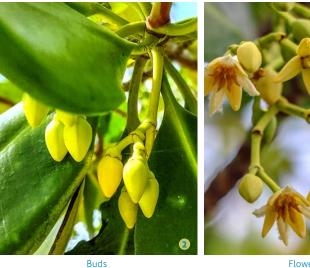

## Bruguiera gymnorrhiza

Swahili name: Muia Common name: Orange mangrove

Buds

Flowers

Seed/Propagule

Natural Seedlings

Potted Seedling

Nursery