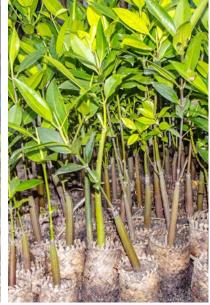

#### Rhizophora mucronata

Swahili name: Mkoko Common name: Red Mangrove

Trees

Flowers

Seed/Propagule

Potted Seedlings

Nursery

AMU MANGROVE RESTORATION CALENDAR