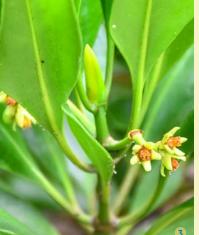

## Bruguiera gymnorrhiza

Swahili name: Muia Common name: Orange mangrove

Buds

Flowers

Seed/Propagule

Natural Seedlings

Potted Seedling

Nursery