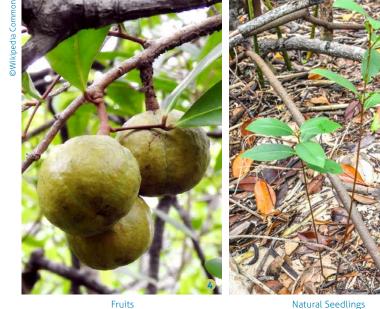

## Xylocarpus granatum

Swahili name: Mkomafi Common name: Cannonball mangrove

Buds

Flowers

Fruits

Natural Seedlings

Potted Seedling

Nursery non-existent in Lamu at time of publishing the Mangrove Calendar.