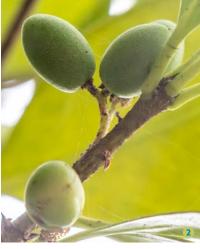

## Xylocarpus granatum

Swahili name: Mkomafi Common name: Cannonball mangrove

Buds

Flowers

Fruits

Natural Seedlings

Potted Seedling

Nursery non-existent in Lamu at time of publishing the Mangrove Calendar.