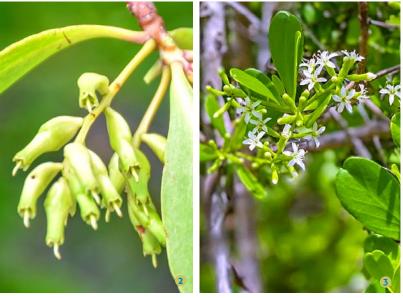

## Bruguiera gymnorrhiza

Swahili name: Muia Common name: Orange mangrove

Buds

Flowers

Seed/Propagule

Natural Seedlings

Potted Seedling

Nursery