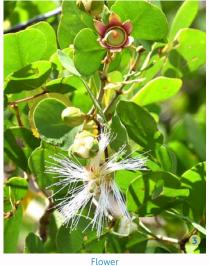

## Bruguiera gymnorrhiza

Swahili name: Muia Common name: Orange mangrove

Buds

Flowers

Seed/Propagule

Natural Seedlings

Potted Seedling

Nursery