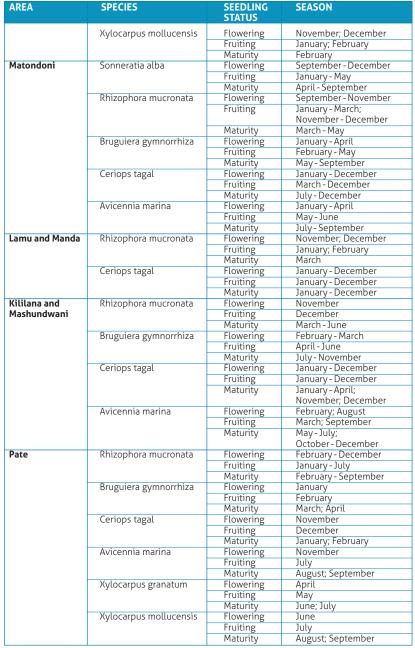

#### LAMU MANGROVE SPECIES SEEDLING SEASONS

## **Table summary**

Lamu Mangrove Species Seedling Seasons

| AREA      | SPECIES                               | SEEDLING<br>STATUS   | SEASON                                   |
|-----------|---------------------------------------|----------------------|------------------------------------------|
| Mkunumbi  | Sonneratia alba                       | Flowering            | January                                  |
|           |                                       | Fruiting             | February                                 |
|           |                                       | Maturity             | March; Ápril                             |
|           | Rhizophora mucronata                  | Flowering            | January                                  |
|           |                                       | Fruiting             | February                                 |
|           |                                       | Maturity             | March-May                                |
|           | Bruguiera gymnorrhiza                 | Flowering            | March                                    |
|           | 0 0,                                  | Fruiting             | April                                    |
|           |                                       | Maturity             | May; June                                |
|           | Ceriops tagal                         | Flowering            | November; December                       |
|           |                                       | Fruiting             | January - March                          |
|           |                                       | Maturity             | March - December                         |
|           | Avicennia marina                      | Flowering            | February                                 |
|           | · · · · · · · · · · · · · · · · ·     | Fruiting             | April                                    |
|           |                                       | Maturity             | May; June                                |
|           | Xylocarpus mollucensis                | Flowering            | October - December                       |
|           | · · · · · · · · · · · · · · · · · · · | Fruiting             | January - March                          |
|           |                                       | Maturity             | April-June                               |
| Kiongwe   | Sonneratia alba                       | Flowering            | May                                      |
|           |                                       | Fruiting             | June                                     |
|           |                                       | Maturity             | July                                     |
|           | Rhizophora mucronata                  | Flowering            | April - October                          |
|           | Kinzophora macronata                  | Fruiting             | May-November                             |
|           |                                       | Maturity             | June - December                          |
| -         | Bruguiera gymnorrhiza                 | Flowering            | April; December                          |
|           | brugulera gymnormiza                  | Fruiting             | January - May                            |
|           |                                       | Maturity             | January - July                           |
|           | Ceriops tagal                         | Flowering            | April - October                          |
|           | Cerrops tagat                         | Fruiting             | May-November                             |
|           |                                       | Maturity             | June - December                          |
|           | Avicennia marina                      | Flowering            | May; November                            |
|           | Avicennia marma                       | Fruiting             | June; December                           |
|           |                                       | Maturity             | July - December                          |
| Kipungani | Xylocarpus mollucensis                | Flowering            | May                                      |
|           | Aylocalpus mollucensis                |                      | June                                     |
|           |                                       | Fruiting<br>Maturity |                                          |
|           | Sonneratia alba                       | Flowering            | July; August<br>January - March          |
|           | Souneratia atda                       |                      | April                                    |
|           |                                       | Fruiting<br>Maturity |                                          |
|           |                                       |                      | April; May                               |
|           | Rhizophora mucronata                  | Flowering            | December; January                        |
|           |                                       | Fruiting             | February                                 |
|           |                                       | Maturity             | December - January                       |
|           | Bruguiera gymnorrhiza                 | Flowering            | February; March                          |
|           |                                       | Fruiting             | April                                    |
|           |                                       | Maturity             | April                                    |
|           | Ceriops tagal                         | Flowering            | January - October                        |
|           |                                       | Fruiting             | January - December<br>January - December |
|           |                                       | Maturity             | January - December                       |
|           | Avicennia marina                      | Flowering            | September                                |
|           |                                       |                      |                                          |
|           |                                       | Fruiting<br>Maturity | December<br>December                     |