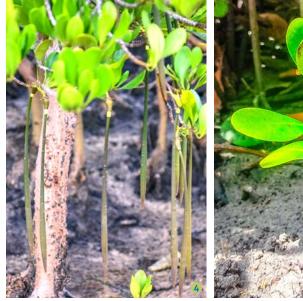

## Bruguiera gymnorrhiza

Swahili name: Muia Common name: Orange mangrove

Buds

Flowers

Seed/Propagule

Natural Seedlings

Potted Seedling

Nursery