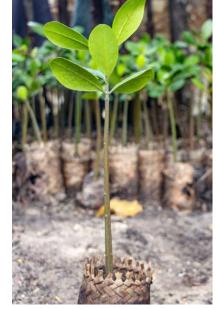

#### Rhizophora mucronata

Swahili name: Mkoko Common name: Red Mangrove

Trees

Flowers

Seed/Propagule

Potted Seedlings

Nursery

AMU MANGROVE RESTORATION CALENDAR

## Bruguiera gymnorrhiza

Swahili name: Muia Common name: Orange mangrove

Buds

Flowers

Seed/Propagule

Natural Seedlings

Potted Seedling

Nursery

#### **Ceriops tagal**

Swahili name: Mkandaa Common name: Yellow mangrove

Flowers

LAMU MANGROVE RESTORATION CALENDAR

Seeds/Propagules

Natural Seedling

Potted Seedling

Nursery

## Avicennia marina

Swahili name: Mchu Common name: Grey mangrove

Trees

Flowers

Seeds/Propagules

Potted Seedling

Nursery