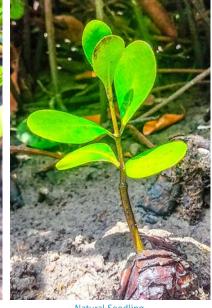

## Bruguiera gymnorrhiza

Swahili name: Muia Common name: Orange mangrove

Buds

Flowers

Seed/Propagule

Natural Seedlings

Potted Seedling

Nursery