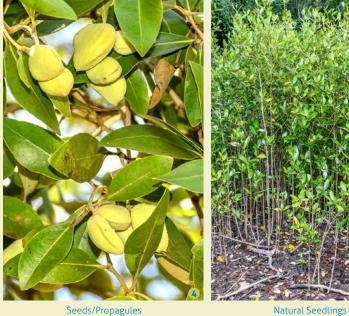

## Bruguiera gymnorrhiza

Swahili name: Muia Common name: Orange mangrove

Buds

Flowers

Seed/Propagule

Natural Seedlings

Potted Seedling

Nursery