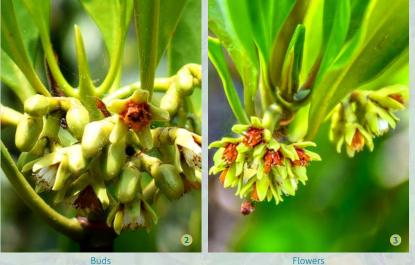

## Bruguiera gymnorrhiza

Swahili name: Muia Common name: Orange mangrove

Buds

Flowers

Seed/Propagule

Natural Seedlings

Potted Seedling

Nursery