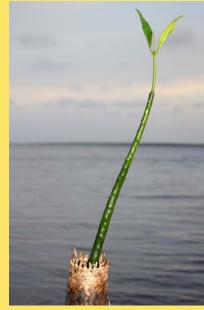

#### Rhizophora mucronata

Swahili name: Mkoko Common name: Red Mangrove

Trees

Flowers

Seed/Propagule

Potted Seedlings

Nursery

AMU MANGROVE RESTORATION CALENDAR