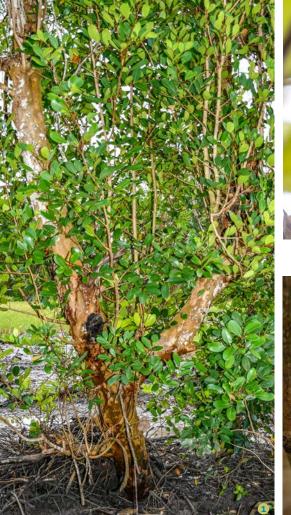

#### Rhizophora mucronata

Swahili name: Mkoko Common name: Red Mangrove

Trees

Flowers

Seed/Propagule

Potted Seedlings

Nursery

AMU MANGROVE RESTORATION CALENDAR