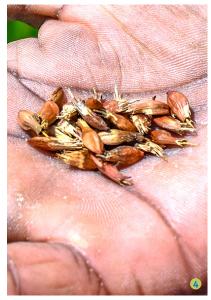

#### **Ceriops tagal**

Swahili name: Mkandaa Common name: Yellow mangrove

Flowers

LAMU MANGROVE RESTORATION CALENDAR

Seeds/Propagules

Natural Seedling

Potted Seedling

Nursery