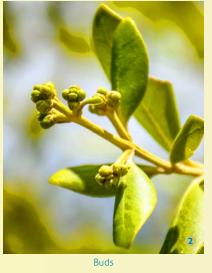

## Bruguiera gymnorrhiza

Swahili name: Muia Common name: Orange mangrove

Buds

Flowers

Seed/Propagule

Natural Seedlings

Potted Seedling

Nursery