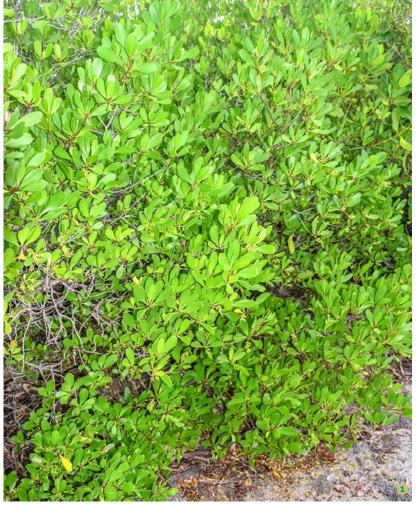

#### Lumnitzera racemosa

Swahili name: Kikandaa Common name: White-flowered black mangrove

Buds

Flowers

Seeds

Natural Seedling

Potted seedling and nursery non-existent in Lamu at time of publishing the Mangrove Calendar.